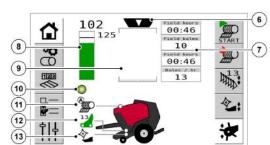

#### Mode menu

- (1) Start net wrapping (hold few seconds)
- (2) Switch manual/auto wrapping
- (3) Knife function
- (4) Hydroflex floor function
- (5) Pickup function

- (8) Bale diameter indicator
- (9) Bale shape indicator
- (10) Soft core mode (active)
- (11) Binding status (automatic)
- (12) Blade status (13 blades active)
- (13) Floor status (closed)

- (6) Show field name
- (7) Info box

| <b>2</b> 8            | Bale settings |                                               |                                                    |  |
|-----------------------|---------------|-----------------------------------------------|----------------------------------------------------|--|
|                       | Display       | Value                                         | Explanation                                        |  |
| - Full bale size      | Bale size     | 90–160 cm / 90-180cm<br>35.5"-63" / 35.5"-71" | The size of the bale. Will depend on if 4x5 or 4x6 |  |
| -   Net wraps 2.5   + | Net wraps     | 1.5–10                                        | Number of net layers around the bale.              |  |
| - Bale density 10 +   | Bale density  | 0–10                                          | The compaction density of the bale.                |  |
| Soft core Off         | Soft core     | ON/OFF                                        | When ON, the bale is formed with a soft core.      |  |
| ▼ Crop type Hay ▲     | Material      | Silage/hay/straw                              | Adjusting the crop.                                |  |

| <b>(8)</b> ₩ | Field statistics (Bale counter and field information) |  |  |
|--------------|-------------------------------------------------------|--|--|
| 8            | Field bales                                           |  |  |
|              | Field hours                                           |  |  |
| <b>₩</b>     | Bales/hour                                            |  |  |