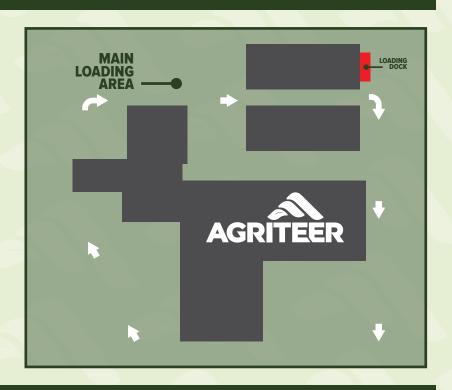

#### - AUCTION EQUIPMENT LOADING INSTRUCTIONS -

## PRESENT YOUR LOADING TICKET WHEN YOU ARRIVE AT THE LOADING AREA.

- · Items must be removed by April 3rd
- Remaining items become property of AGRITEER April 14th
- Equipment picked up after hours requiring someone to load will be charged \$25 payable to the employee loading the equipment
- Items requiring more than 15 minutes to unload or reload will be charged \$65/hr
  - \$25 minimum.
- · NO loading equipment in the field