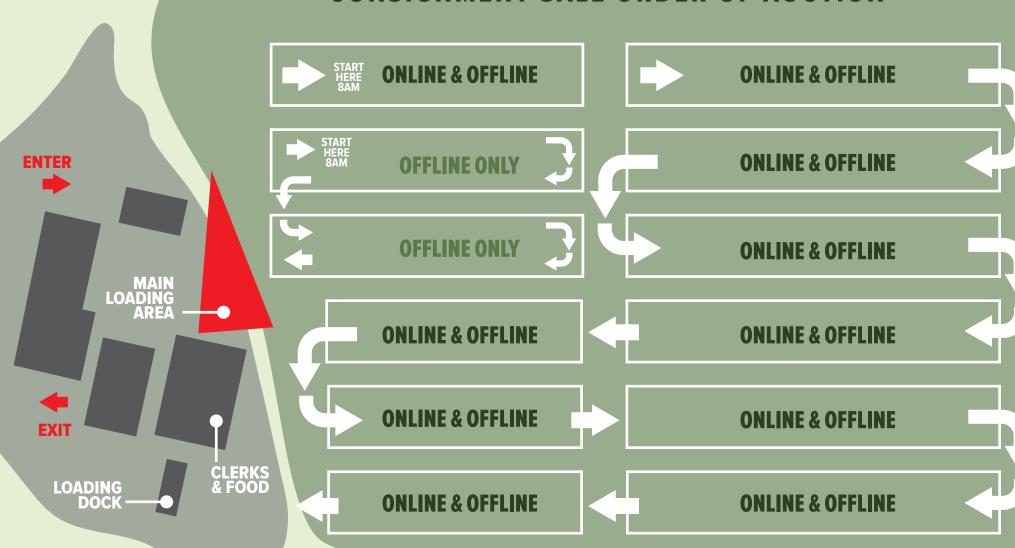

# AGRITEER

**CONSIGNMENT SALE ORDER OF AUCTION** 

## PRESENT YOUR LOADING TICKET WHEN YOU ARRIVE AT THE LOADING AREA.

- · Items must be removed by April 3rd
- Remaining items become property of AGRITEER April 14th
- Equipment picked up after hours requiring someone to load will be charged \$25 payable to the employee loading the equipment
- Items requiring more than 15 minutes to unload or reload will be charged \$65/hr
  - \$25 minimum.
- · NO loading equipment in the field

ноикs: Monday, Friday 7am - 5pm - Saturday 7am - 12noon

NO VEHICLES ARE ALLOWED IN AUCTION FIELD WITHOUT PRIOR PERMISSION.
HANDICAP PASSES FOR RTVS ARE AVAILABLE AT THE CLERKING TABLE.

#### **GET HOME SAFE!**

KEEP CLEAR OF THE LOADING AREA.

Next year's auction date will be Monday, March 18th 2024.